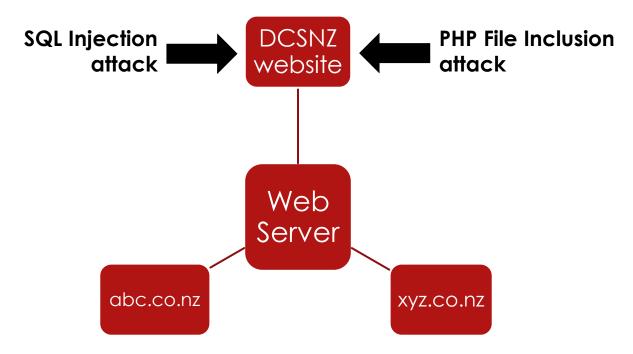

# Security Vulnerabilities

**Reference:** https://www.htbridge.com/advisory/HTB23154

4